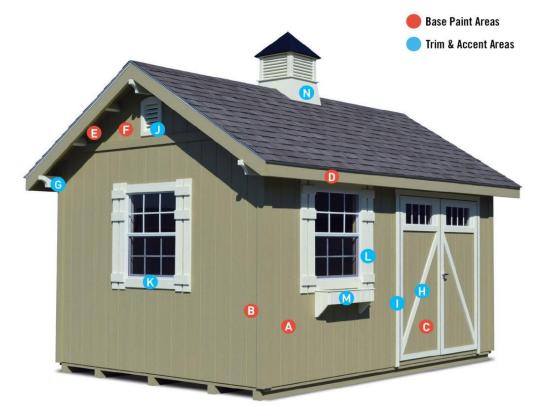

#### The Standard Paint Scheme

Many people like a barn painted as shown. Popular variations include using trim paint on the door panels (C) and an accent paint for the window boxes (M) and shutters (L).

#### **SUPER BRIGHTS**

Two colors, one for base and one for trim and accents, applied as shown, are included at NC with factory-built barns.

#### BASE PAINT, APPLIED

APPLICATION FEE. We apply one Standard paint to siding at no charge or a Premium or Super Bright for a little more.

|          |                                     | Standard      | Premium       | Bright |
|----------|-------------------------------------|---------------|---------------|--------|
| Α        | Siding                              | NC            | \$80          | \$122  |
| Use the  | same paint as the siding at no char | ge. For any o | ther color, t | the    |
| followin | g charges apply.                    |               |               |        |
| В        | Corner boards                       | NC            | NC            | NC     |
| С        | Door panels                         | \$50          | \$50          | \$72   |
| D        | Fascia                              | \$50          | \$50          | \$72   |
| E        | Soffit                              | \$150         | \$150         | NA     |
| F        | Gable ends (splice and above)       | \$150         | \$150         | \$183  |

TRIM AND ACCENT PAINT, APPLIED

|   |                             | Standard or Premium | Bright |
|---|-----------------------------|---------------------|--------|
| G | Corbels                     | NC                  | NA     |
| Н | Door trim                   | NC                  | \$11   |
| 1 | Trim around doors (on barn) | NC                  | \$11   |
| J | Wood vents                  | NC                  | \$11   |
| K | Window trim                 | NC                  | \$11   |
| L | Wood shutters               | NC                  | \$17   |
| M | Wood flower boxes           | NC                  | \$17   |
| N | Cupola                      | NC                  | \$17   |
|   | Awning (not shown)          | NC                  | NA     |
|   |                             |                     |        |